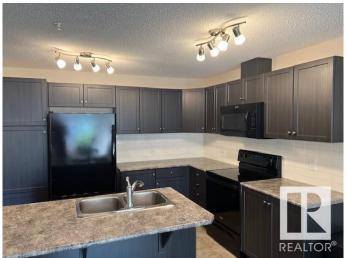

#### Interior

Interior Features ensuite bathroom

Appliances Dishwasher-Built-In, Microwave Hood Fan, Refrigerator, Stacked

Washer/Dryer, Stove-Electric, Window Coverings

Heating Baseboard, Hot Water, Natural Gas