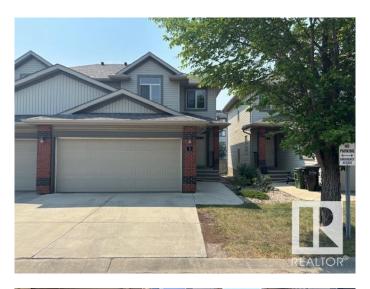

#### \$389,000

3 Bedroom, 2.50 Bathroom, 1,399 sqft Condo / Townhouse on 0.00 Acres

South Terwillegar, Edmonton, AB

GREAT FAMILY FIRST TIME HOME. 3 bedrooms plus bonus room, DOUBLE ATTACHED GARAGE, fully fenced yard. Main floor offers a spacious entrance, Large living room, the kitchen offers ample cabinet and counter-top space including a raised breakfast bar, tile back-splash, and a spacious pantry. The upper level offers an open den, 3 spacious bedrooms with a 4 piece shared bathroom, a large master bedroom offering a full 4 piece en-suite. The unfinished basement offers future bath rough-ins newer hot water tank, high-efficient furnace. All appliances included.

# **Exterior**

Exterior Wood, Brick

Exterior Features Park/Reserve, Schools

Roof Asphalt Shingles

Construction Wood, Brick

Foundation Concrete Perimeter