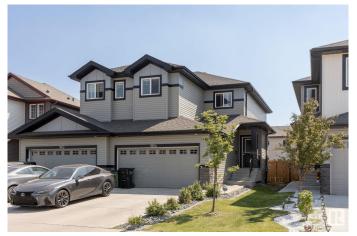

#### \$499.900

5 Bedroom, 3.50 Bathroom, 1,583 sqft Single Family on 0.00 Acres

Chappelle Area, Edmonton, AB

NEW LISTING! This beautiful duplex is ready for a new owner. Live in a home that feels almost new. The main floor features a 9' ceiling, a galley-style kitchen, and a living room with a cozy fireplace. Upstairs features 3 spacious bedrooms and a bonus room/flex room. The primary bedroom is bright and has both a 5-pc ensuite and a walk-in closet. The basement is fully finished with 2 more bedrooms, a 4-pc bathroom and a large storage room. The sunny, south-facing backyard is a great space to spend your evening. The home comes with air-conditioning. Chappelle offers schools, multiple shopping plazas and quick access out to 41 Avenue.

Type Single Family
Sub-Type Half Duplex
Style 2 Storey
Status Active

### **Exterior**

Exterior Wood, Vinyl

Exterior Features Airport Nearby, Fenced, Landscaped, Playground Nearby, Private

Setting, Public Transportation, Schools, Shopping Nearby

Roof Asphalt Shingles

Construction Wood, Vinyl