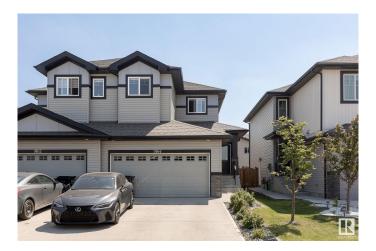

#### \$499.900

5 Bedroom, 3.50 Bathroom, 1,583 sqft Single Family on 0.00 Acres

Chappelle Area, Edmonton, AB

NEW LISTING! This beautiful duplex is ready for a new owner. Live in a home that feels almost new. The main floor features a 9' ceiling, a galley-style kitchen, and a living room with a cozy fireplace. Upstairs features 3 spacious bedrooms and a bonus room/flex room. The primary bedroom is bright and has both a 5-pc ensuite and a walk-in closet. The basement is fully finished with 2 more bedrooms, a 4-pc bathroom and a large storage room. The sunny, south-facing backyard is a great space to spend your evening. The home comes with air-conditioning. Chappelle offers schools, multiple shopping plazas and quick access out to 41 Avenue.

Type Single Family
Sub-Type Half Duplex
Style 2 Storey
Status Active

#### **Amenities**

Amenities Air Conditioner, Ceiling 9 ft., Deck, Parking-Extra

Parking Double Garage Attached