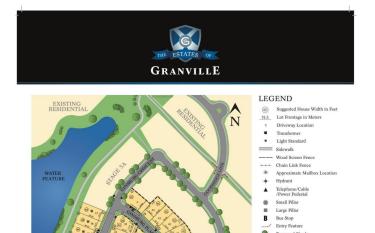

# \$470,800 - 3989 Ginsburg Cres, Edmonton

MLS® #E4441768

#### \$470,800

0 Bedroom, 0.00 Bathroom, Single Family on 0.00 Acres

Granville (Edmonton), Edmonton, AB

This is your chance to build with National Award Winning Builder, Vicky's Homes! Gorgeous 46 pocket walkout backing south onto a forest offers the privacy you have been yearning for. You can build a bungalow, minimum size 1600 sq.ft and the minimum sized 2 storey is 2400 sq.ft. This is a beautiful estate community, walking distance to new school. All amenities close by. Get it before it's gone! Price includes tax. Home Builder must build home to suit.



STAGE 5B/5C SITE PLAN



# **Essential Information**

| MLS® #    | E4441768        |
|-----------|-----------------|
| Price     | \$470,800       |
| Bathrooms | 0.00            |
| Acres     | 0.00            |
| Туре      | Single Family   |
| Sub-Type  | Vacant Lot/Land |
| Style     | 2 Storey        |
| Status    | Active          |

# **Community Information**

| 89 Ginsburg Cres   |
|--------------------|
| monton             |
| anville (Edmonton) |
| monton             |
| BERTA              |
|                    |



Province AB Postal Code T5T 4V1

### Exterior

Exterior Features Backs Onto Park/Trees, Private Setting, Schools

### **Additional Information**

Date Listed June 11th, 2025

Days on Market 64

Zoning Zone 58

DATA IS DEEMED RELIABLE BUT IS NOT GUARANTEED ACCURA