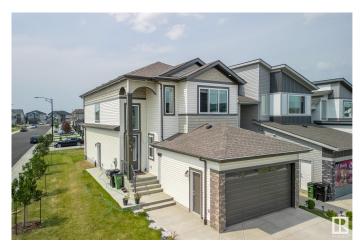

# \$699,900 - 1404 15 Street, Edmonton

MLS® #E4441994

#### \$699.900

4 Bedroom, 3.00 Bathroom, 2,086 sqft Single Family on 0.00 Acres

Aster, Edmonton, AB

Welcome to this stunning 2085 sq ft single-family home on a corner lot in the hot and growing community of Aster, Edmonton! This modern home offers a full bedroom and full bathroom on the main floor, perfect for guests or extended family. Enjoy an open-to-above layout with modern finishes, a spice kitchen, and 9-ft ceilings for a bright, airy feel. The upper floor features 3 spacious bedrooms, a bonus room, and a luxurious 5-piece ensuite in the master bedroom. A side entrance to the basement provides excellent potential for a future legal suite. Complete with a double-car garage, this home combines style, function, and investment potential â€" all in one of Edmonton's most desirable new communities!

#### **Exterior**

Exterior Wood, Vinyl

Exterior Features Corner Lot, Playground Nearby, Public Transportation

Roof Asphalt Shingles

Construction Wood, Vinyl

Foundation Concrete Perimeter