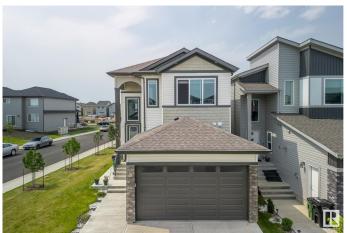

# \$699,900 - 1404 15 Street, Edmonton

MLS® #E4441994

#### \$699.900

4 Bedroom, 3.00 Bathroom, 2,086 sqft Single Family on 0.00 Acres

Aster, Edmonton, AB

Welcome to this stunning 2085 sq ft single-family home on a corner lot in the hot and growing community of Aster, Edmonton! This modern home offers a full bedroom and full bathroom on the main floor, perfect for guests or extended family. Enjoy an open-to-above layout with modern finishes, a spice kitchen, and 9-ft ceilings for a bright, airy feel. The upper floor features 3 spacious bedrooms, a bonus room, and a luxurious 5-piece ensuite in the master bedroom. A side entrance to the basement provides excellent potential for a future legal suite. Complete with a double-car garage, this home combines style, function, and investment potential â€" all in one of Edmonton's most desirable new communities!

#### **Exterior**

Exterior Wood, Vinyl

Exterior Features Corner Lot, Playground Nearby, Public Transportation

Roof Asphalt Shingles

Construction Wood, Vinyl

Foundation Concrete Perimeter