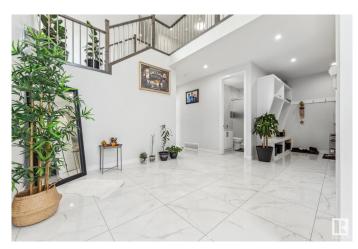

#### \$699.900

4 Bedroom, 3.00 Bathroom, 2,086 sqft Single Family on 0.00 Acres

Aster, Edmonton, AB

Welcome to this stunning 2085 sq ft single-family home on a corner lot in the hot and growing community of Aster, Edmonton! This modern home offers a full bedroom and full bathroom on the main floor, perfect for guests or extended family. Enjoy an open-to-above layout with modern finishes, a spice kitchen, and 9-ft ceilings for a bright, airy feel. The upper floor features 3 spacious bedrooms, a bonus room, and a luxurious 5-piece ensuite in the master bedroom. A side entrance to the basement provides excellent potential for a future legal suite. Complete with a double-car garage, this home combines style, function, and investment potential â€" all in one of Edmonton's most desirable new communities!

### Interior

Interior Features ensuite bathroom

Appliances Dryer, Garage Opener, Microwave Hood Fan, Refrigerator,

Stove-Countertop Electric, Stove-Countertop Gas, Washer, Window

Coverings

Heating Forced Air-1, Natural Gas