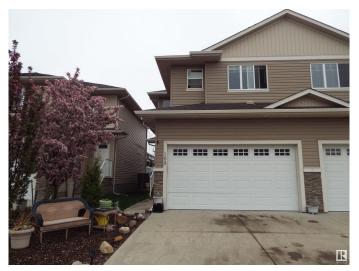

# \$339,900 - 108 300 Awentia Drive, Leduc

MLS® #E4442022

## \$339,900

3 Bedroom, 3.50 Bathroom, 1,461 sqft Condo / Townhouse on 0.00 Acres

Deer Valley, Leduc, AB

Three bedroom condo, fully developed basement, & double attached garage. Lovely great room concept with 9 ft ceilings, gas fireplace & granite countertops. Patio doors off the dining area to your west facing deck for evening sunsets. Upstairs, 3 spacious bedrooms, with the primary suite offering a 4 pce ensuite & walk in closet. Enjoy the convenience of 2nd floor laundry, along with a computer or sitting area on this level. All three bedrooms wired for TV & internet. Basement is fully developed with with a large family room, full bath, & storage. Double attached garage is insulated & drywalled. Located within the Deer Valley subdivision, just steps away from numerous conveniences, minutes to the airport. Welcome home!