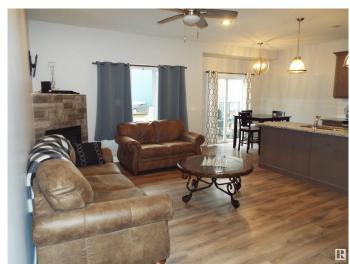

## \$339,900

3 Bedroom, 3.50 Bathroom, 1,461 sqft Condo / Townhouse on 0.00 Acres

Deer Valley, Leduc, AB

Three bedroom condo, fully developed basement, & double attached garage. Lovely great room concept with 9 ft ceilings, gas fireplace & granite countertops. Patio doors off the dining area to your west facing deck for evening sunsets. Upstairs, 3 spacious bedrooms, with the primary suite offering a 4 pce ensuite & walk in closet. Enjoy the convenience of 2nd floor laundry, along with a computer or sitting area on this level. All three bedrooms wired for TV & internet. Basement is fully developed with with a large family room, full bath, & storage. Double attached garage is insulated & drywalled. Located within the Deer Valley subdivision, just steps away from numerous conveniences, minutes to the airport. Welcome home!