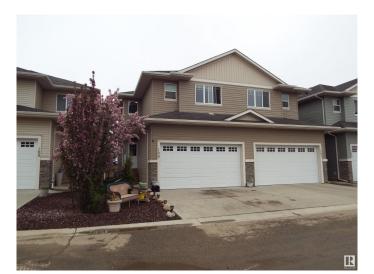

# \$339,900 - 108 300 Awentia Drive, Leduc

MLS® #E4442022

## \$339,900

3 Bedroom, 3.50 Bathroom, 1,461 sqft Condo / Townhouse on 0.00 Acres

Deer Valley, Leduc, AB

Three bedroom condo, fully developed basement, & double attached garage. Lovely great room concept with 9 ft ceilings, gas fireplace & granite countertops. Patio doors off the dining area to your west facing deck for evening sunsets. Upstairs, 3 spacious bedrooms, with the primary suite offering a 4 pce ensuite & walk in closet. Enjoy the convenience of 2nd floor laundry, along with a computer or sitting area on this level. All three bedrooms wired for TV & internet. Basement is fully developed with with a large family room, full bath, & storage. Double attached garage is insulated & drywalled. Located within the Deer Valley subdivision, just steps away from numerous conveniences, minutes to the airport. Welcome home!