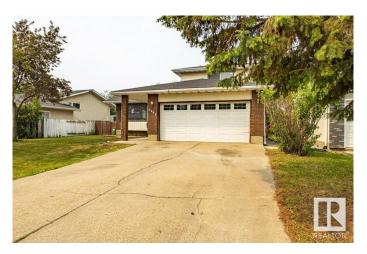

## \$574,999

4 Bedroom, 3.00 Bathroom, 1,741 sqft Single Family on 0.00 Acres

Satoo, Edmonton, AB

Spacious & Renovated 5-Bedroom Detached Home. Welcome to this beautifully renovated Detached Single Family home offering a versatile layout. Featuring 5 bedrooms and 3 full bathrooms, this home is perfect for large families or those seeking extra space. On the main floor, enjoy a bright and welcoming living room, a cozy family room, and a modern kitchen with a breakfast nook â€" perfect for entertaining. A convenient main-floor bedroom and full bath complete this level. Upstairs, the primary bedroom boasts a private ensuite, while two additional bedrooms share a full bath. The full basement is ready to turn into your ideal space. Enjoy large windows throughout, new appliances, and a generous yard for outdoor living.

Type Single Family

Sub-Type Detached Single Family

Style 2 Storey
Status Active