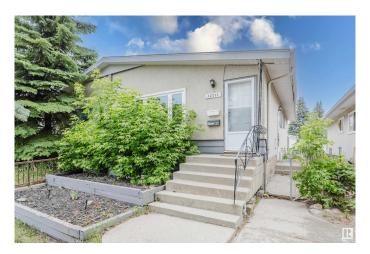

# \$339,900

4 Bedroom, 2.00 Bathroom, 926 sqft Single Family on 0.00 Acres

Killarney, Edmonton, AB

Looking for an INVESTMENT or a MORTGAGE HELPER that actually CASH FLOWS under \$350K? This LEGAL SUITED BUNGALOW is ready for action and full of potential. Whether you're starting out or growing your portfolio, this is a SMART MOVE. Each Unit has its OWN ENTRANCE, LAUNDRY, and FULL KITCHENâ€"including DISHWASHERS and all the major appliances. The PRIMARY BEDROOM upstairs is HUGE and opens right onto the BACK DECK. Downstairs has been UPDATED with fresh finishes and a layout that makes sense. There's a DOUBLE PARKING PAD in the back plus street parking out front. HALF THE WINDOWS are already upgraded and it's available for QUICK POSSESSION. Live in one, rent the otherâ€"or rent both. Either way, this place WORKS.

# **Community Information**

Address 12711 90 Street

Area Edmonton
Subdivision Killarney
City Edmonton
County ALBERTA

Province AB

Postal Code T5E 3L5

#### **Exterior**

Exterior Wood, Stucco

Exterior Features Playground Nearby, Public Transportation, Schools, Shopping Nearby

Roof Asphalt Shingles

Construction Wood, Stucco

Foundation Concrete Perimeter