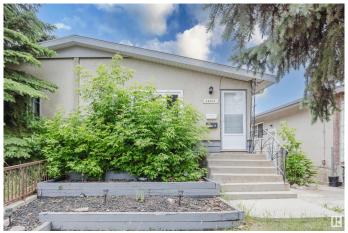

# \$339,900

4 Bedroom, 2.00 Bathroom, 926 sqft Single Family on 0.00 Acres

Killarney, Edmonton, AB

Looking for an INVESTMENT or a MORTGAGE HELPER that actually CASH FLOWS under \$350K? This LEGAL SUITED BUNGALOW is ready for action and full of potential. Whether you're starting out or growing your portfolio, this is a SMART MOVE. Each Unit has its OWN ENTRANCE, LAUNDRY, and FULL KITCHENâ€"including DISHWASHERS and all the major appliances. The PRIMARY BEDROOM upstairs is HUGE and opens right onto the BACK DECK. Downstairs has been UPDATED with fresh finishes and a layout that makes sense. There's a DOUBLE PARKING PAD in the back plus street parking out front. HALF THE WINDOWS are already upgraded and it's available for QUICK POSSESSION. Live in one, rent the otherâ€"or rent both. Either way, this place WORKS.

# **Community Information**

Address 12711 90 Street

Area Edmonton
Subdivision Killarney
City Edmonton
County ALBERTA

Province AB

Postal Code T5E 3L5

#### **Exterior**

Exterior Wood, Stucco

Exterior Features Playground Nearby, Public Transportation, Schools, Shopping Nearby

Roof Asphalt Shingles

Construction Wood, Stucco

Foundation Concrete Perimeter