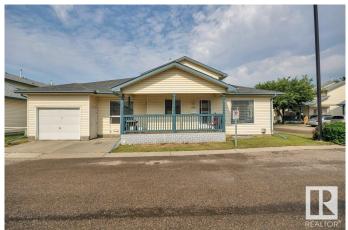

# \$259,900 - 105 10909 106 Street, Edmonton

MLS® #E4442480

#### \$259,900

2 Bedroom, 2.00 Bathroom, 822 sqft Condo / Townhouse on 0.00 Acres

Central Mcdougall, Edmonton, AB

This well maintained and updated home features a large primary bedroom with a huge walk-in closet. The 2nd main floor bedroom could double as a home office& is easily accessed from the front entrance. The living room is accessed through a pair of French doors and leads into the dining room & a nice sized kitchen. Features of this level are the hardwood floors, bright windows and almost new stainless appliances (2022). The basement is finished with a large recreation area, another 2 rooms (1 of which would be a great study room), 3pce bathroom & a roomy laundry. The furnace & hot water tank were replaced in 2022, washer + dryer in 2025. Outside there's a nice sized & covered deck, the garage is attached (no direct access into the home), shingles were replaced in 2022. McDougal Landing is a lovely community that's located in a quiet area with an easy commute to McEwan, Royal Alex, downtown, parks LRT etc.

## **Community Information**

| Address        | 105 10909 106 Street                                                                                                        |
|----------------|-----------------------------------------------------------------------------------------------------------------------------|
| Area           | Edmonton                                                                                                                    |
| Subdivision    | Central Mcdougall                                                                                                           |
| City           | Edmonton                                                                                                                    |
| County         | ALBERTA                                                                                                                     |
| Province       | AB                                                                                                                          |
| Postal Code    | T5H 4M7                                                                                                                     |
| Amenities      |                                                                                                                             |
| Amenities      | Off Street Parking, On Street Parking, Deck, No Smoking Home                                                                |
| Parking Spaces | 2                                                                                                                           |
| Parking        | Single Garage Attached                                                                                                      |
| Interior       |                                                                                                                             |
| Appliances     | Dishwasher-Built-In, Dryer, Garage Control, Garage Opener, Hood Fan, Refrigerator, Stove-Electric, Washer, Window Coverings |
| Heating        | Forced Air-1, Natural Gas                                                                                                   |
| Stories        | 2                                                                                                                           |
| Has Basement   | Yes                                                                                                                         |
| Basement       | Full, Finished                                                                                                              |
| Exterior       |                                                                                                                             |
| Exterior       | Wood, Vinyl                                                                                                                 |