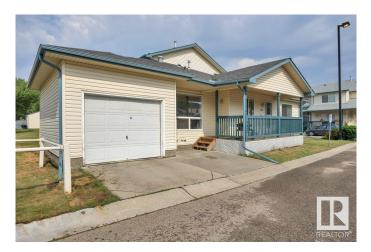

# \$259,900 - 105 10909 106 Street, Edmonton

MLS® #E4442480

#### \$259,900

2 Bedroom, 2.00 Bathroom, 822 sqft Condo / Townhouse on 0.00 Acres

Central Mcdougall, Edmonton, AB

This well maintained and updated home features a large primary bedroom with a huge walk-in closet. The 2nd main floor bedroom could double as a home office& is easily accessed from the front entrance. The living room is accessed through a pair of French doors and leads into the dining room & a nice sized kitchen. Features of this level are the hardwood floors, bright windows and almost new stainless appliances (2022). The basement is finished with a large recreation area, another 2 rooms (1 of which would be a great study room), 3pce bathroom & a roomy laundry. The furnace & hot water tank were replaced in 2022, washer + dryer in 2025. Outside there's a nice sized & covered deck, the garage is attached (no direct access into the home), shingles were replaced in 2022. McDougal Landing is a lovely community that's located in a quiet area with an easy commute to McEwan, Royal Alex, downtown, parks LRT etc.

## **Community Information**

| Address        | 105 10909 106 Street                                                                                                        |
|----------------|-----------------------------------------------------------------------------------------------------------------------------|
| Area           | Edmonton                                                                                                                    |
| Subdivision    | Central Mcdougall                                                                                                           |
| City           | Edmonton                                                                                                                    |
| County         | ALBERTA                                                                                                                     |
| Province       | AB                                                                                                                          |
| Postal Code    | T5H 4M7                                                                                                                     |
| Amenities      |                                                                                                                             |
| Amenities      | Off Street Parking, On Street Parking, Deck, No Smoking Home                                                                |
| Parking Spaces | 2                                                                                                                           |
| Parking        | Single Garage Attached                                                                                                      |
| Interior       |                                                                                                                             |
| Appliances     | Dishwasher-Built-In, Dryer, Garage Control, Garage Opener, Hood Fan, Refrigerator, Stove-Electric, Washer, Window Coverings |
| Heating        | Forced Air-1, Natural Gas                                                                                                   |
| Stories        | 2                                                                                                                           |
| Has Basement   | Yes                                                                                                                         |
| Basement       | Full, Finished                                                                                                              |
| Exterior       |                                                                                                                             |
| Exterior       | Wood, Vinyl                                                                                                                 |