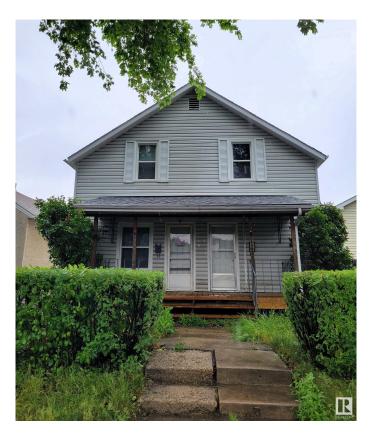

# \$165.000

4 Bedroom, 2.00 Bathroom, 1,619 sqft Single Family on 0.00 Acres

Parkdale (Edmonton), Edmonton, AB

Potential in Park Place! Ideal property for Builders or those looking for a sweat equity project with downtown conveniences. From there it is a 6 minute ride to Downtown, 12 minutes to the University of Alberta and 26 minutes to NAIT. Grocery Store & Restaurants are less than a 4 minute bike ride away. Quick access to the Yellowhead & Gretzky Drive. Duplex Property features two bedrooms & one bath per side along with two gas meters & two electrical meters. Newer high efficiency Furnaces. East facing Backyard. Double Detached Garage: 24' W x 20' D. Lot size: 33' W x 120' D, 367.78 m2.

#### **Amenities**

Amenities See Remarks

Parking Double Garage Detached