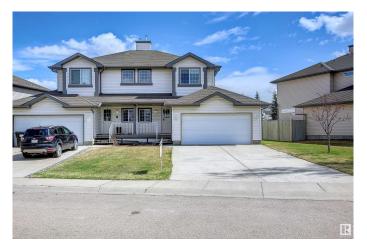

### \$405,000

3 Bedroom, 1.50 Bathroom, 1,145 sqft Single Family on 0.00 Acres

Ellerslie, Edmonton, AB

Don't miss out on this amazing property at a great location and with a big open front! Single family half-duplex home with an oversized double garage, big driveway with four car or RV parking space, features 3 bedrooms and a cozy corner fireplace. Recent upgrades include new carpet, new window covering, new paint, maintenance free landing and deck. Unfinished basement waiting for your final touchs. Very close to bus route for Century Park and big park/playground and close to all amenties including schools, public transportation, parks, shopping, restaurants, and ANTHONY HENDAY.

### **Essential Information**

MLS® # E4442572 Price \$405,000

Bedrooms 3

Bathrooms 1.50

Full Baths 1

Half Baths 1

Square Footage 1,145

Acres 0.00

Year Built 2005

Type Single Family

Sub-Type Half Duplex

Style 2 Storey
Status Active