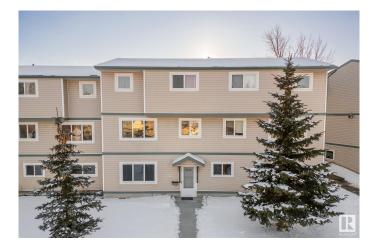

#### \$159,999

3 Bedroom, 1.00 Bathroom, 925 sqft Condo / Townhouse on 0.00 Acres

Tipaskan, Edmonton, AB

Location Location Location!!! the best price and in Millwoods, Nearby Costco, and south Edmonton Common, it's a great deal for First time home Buyer and or Investors, this property has 3 Bedrooms 1 washroom and 1 den which can be storage small office or can be turned into Bathroom. This Place has biggest advantage of having your own Laundry, no coin or shared Laundry, The rent was 1850 which earlier tenant was paying.

# **Essential Information**

| MLS® #         | E4442630               |
|----------------|------------------------|
| Price          | \$159,999              |
| Bedrooms       | 3                      |
| Bathrooms      | 1.00                   |
| Full Baths     | 1                      |
| Square Footage | 925                    |
| Acres          | 0.00                   |
| Year Built     | 1978                   |
| Туре           | Condo / Townhouse      |
| Sub-Type       | Stacked Townhouse      |
| Style          | Single Level Apartment |
| Status         | Active                 |

## Exterior

| Exterior          | Wood, Asphalt         |
|-------------------|-----------------------|
| Exterior Features | Public Transportation |
| Roof              | Asphalt Shingles      |
| Construction      | Wood, Asphalt         |
| Foundation        | Concrete Perimeter    |