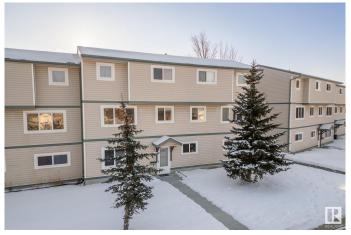

#### \$159,999

3 Bedroom, 1.00 Bathroom, 925 sqft Condo / Townhouse on 0.00 Acres

Tipaskan, Edmonton, AB

Location Location Location!!! the best price and in Millwoods, Nearby Costco, and south Edmonton Common, it's a great deal for First time home Buyer and or Investors, this property has 3 Bedrooms 1 washroom and 1 den which can be storage small office or can be turned into Bathroom. This Place has biggest advantage of having your own Laundry, no coin or shared Laundry, The rent was 1850 which earlier tenant was paying.

# **Essential Information**

| MLS® #         | E4442630               |
|----------------|------------------------|
| Price          | \$159,999              |
| Bedrooms       | 3                      |
| Bathrooms      | 1.00                   |
| Full Baths     | 1                      |
| Square Footage | 925                    |
| Acres          | 0.00                   |
| Year Built     | 1978                   |
| Туре           | Condo / Townhouse      |
| Sub-Type       | Stacked Townhouse      |
| Style          | Single Level Apartment |
| Status         | Active                 |

## Exterior

| Exterior          | Wood, Asphalt         |
|-------------------|-----------------------|
| Exterior Features | Public Transportation |
| Roof              | Asphalt Shingles      |
| Construction      | Wood, Asphalt         |
| Foundation        | Concrete Perimeter    |