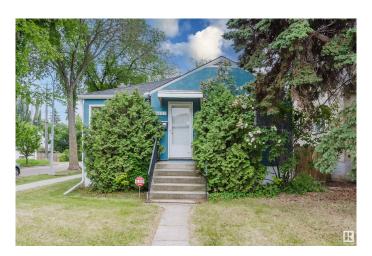

# \$349,900 - 10801 68 Avenue, Edmonton

MLS® #E4442657

#### \$349,900

2 Bedroom, 2.00 Bathroom, 776 sqft Single Family on 0.00 Acres

Allendale, Edmonton, AB

Opportunity knocks in Allendale with this corner lot bungalow priced at just \$349,900. Whether you're looking to secure a rental property in a high-demand neighborhood or planning your next redevelopment project, this home delivers flexibility. With RF3 zoning and a corner lot, the potential for adding a garage suite (buyer to verify) opens doors for future upside. While the home itself is modest and in need of some care, it can generate income right away from tenants who value the location. Steps from transit, schools, and key amenities, the area continues to attract young professionals, students, and developers alike. This hybrid opportunity allows you to rent now, renovate later, or redevelop when readyâ€"exactly the kind of property that holds long-term value in a changing market. A rare find for those with vision, in one of Edmonton's most desirable core communities.

#### **Exterior**

Exterior Wood, Stucco

Exterior Features Back Lane, Corner Lot, Fenced, See Remarks

Roof Asphalt Shingles

Construction Wood, Stucco

Foundation Concrete Perimeter