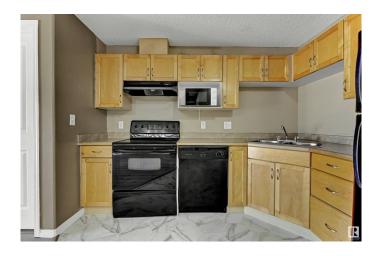

#### Interior

Interior Features ensuite bathroom

Appliances Dishwasher-Built-In, Dryer, Garburator, Hood Fan, Oven-Microwave,

Refrigerator, Stove-Electric, Washer

Heating Baseboard, Natural Gas