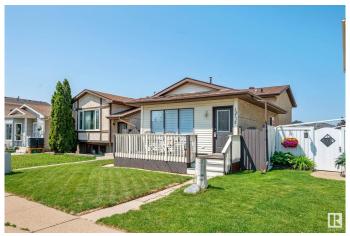

#### \$349.000

3 Bedroom, 2.00 Bathroom, 756 sqft Single Family on 0.00 Acres

Belle Rive, Edmonton, AB

Belle Rive Beauty! Perfect starter home!! This fully finished 4-level split offers over 1,500 sq ft of living space. Gorgeous maple hardwood floors span the open main floor, with a spacious living and dining area flowing into a stylish kitchen featuring crown moulding, and tiled backsplash. Upstairs you'll find a large primary bedroom and a beautifully renovated 4-piece bathroom. The lower level offers bedrooms 2 & 3 and another fully renovated 3-piece bath. The finished basement boasts a huge second living room with a new HWT (2024). Enjoy BBQs in your west-facing, low-maintenance yard with a deck and gas hookup. The heated, oversized double detached garage completes the package. Located close to schools, shopping, transit, and dining.

# **Community Information**

Address 15712 84 Street

Area Edmonton
Subdivision Belle Rive
City Edmonton
County ALBERTA

Province AB

Postal Code T5Z 2P2