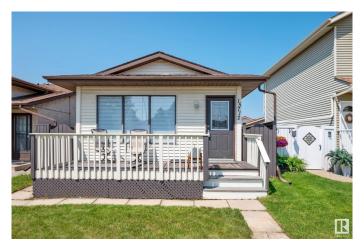

#### \$349.000

3 Bedroom, 2.00 Bathroom, 756 sqft Single Family on 0.00 Acres

Belle Rive, Edmonton, AB

Belle Rive Beauty! Perfect starter home!! This fully finished 4-level split offers over 1,500 sq ft of living space. Gorgeous maple hardwood floors span the open main floor, with a spacious living and dining area flowing into a stylish kitchen featuring crown moulding, and tiled backsplash. Upstairs you'll find a large primary bedroom and a beautifully renovated 4-piece bathroom. The lower level offers bedrooms 2 & 3 and another fully renovated 3-piece bath. The finished basement boasts a huge second living room with a new HWT (2024). Enjoy BBQs in your west-facing, low-maintenance yard with a deck and gas hookup. The heated, oversized double detached garage completes the package. Located close to schools, shopping, transit, and dining.

# **Community Information**

Address 15712 84 Street

Area Edmonton
Subdivision Belle Rive
City Edmonton
County ALBERTA

Province AB

Postal Code T5Z 2P2