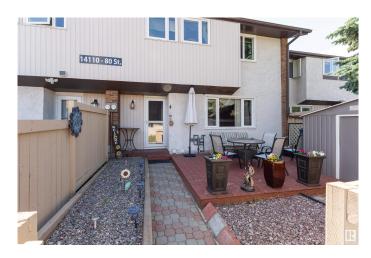

## \$160,000 - 3 14110 80 Street, Edmonton

MLS® #E4443238

## \$160,000

2 Bedroom, 2.00 Bathroom, 905 sqft Condo / Townhouse on 0.00 Acres

Kildare, Edmonton, AB

Cute as a button and move-in ready! This stylish townhouse has all the right features, starting with an oversized primary bedroom that offers plenty of space to relax and unwind. The bright white kitchen opens to a cozy dining area, and the east-facing patio is perfect for morning coffee or soaking up the sunshine. You'll love the convenience of two full bathrooms and a fully finished basement, offering extra living space for a rec room, office, or guests. Ample street parking makes it easy for visitors, and the location is close to everything you need including shops, schools, parks and major commuting roadways. Whether you're a first-time buyer, downsizer, or investor, this one checks all the boxes!

| Sub-Type<br>Style      | Townhouse<br>2 Storey<br>Active                                                                           |
|------------------------|-----------------------------------------------------------------------------------------------------------|
| Status                 |                                                                                                           |
| Community Information  |                                                                                                           |
| Address                | 3 14110 80 Street                                                                                         |
| Area                   | Edmonton                                                                                                  |
| Subdivision            | Kildare                                                                                                   |
| City                   | Edmonton                                                                                                  |
| County                 | ALBERTA                                                                                                   |
| Province               | AB                                                                                                        |
| Postal Code            | T5C 1L6                                                                                                   |
| Amenities              |                                                                                                           |
| Amenities              | On Street Parking, Hot Water Natural Gas, No Smoking Home, Patio,<br>See Remarks                          |
| Parking                | Stall                                                                                                     |
| Interior               |                                                                                                           |
| Appliances             | Dishwasher-Built-In, Dryer, Microwave Hood Fan, Refrigerator, Stove-Electric, Washer, Curtains and Blinds |
| Heating                | Forced Air-1, Natural Gas                                                                                 |
| Stories                | 3                                                                                                         |
| Has Basement           | Yes                                                                                                       |
| Basement               | Full, Finished                                                                                            |
| Exterior               |                                                                                                           |
| Exterior               | Wood, Vinyl                                                                                               |
| Exterior Features      | Fenced, Landscaped, Low Maintenance Landscape, See Remarks                                                |
| Roof                   | Asphalt Shingles                                                                                          |
| Construction           | Wood, Vinyl                                                                                               |
| Foundation             | Concrete Perimeter                                                                                        |
| Additional Information |                                                                                                           |
| Date Listed            | June 19th, 2025                                                                                           |
| Days on Market         | 14                                                                                                        |
|                        |                                                                                                           |