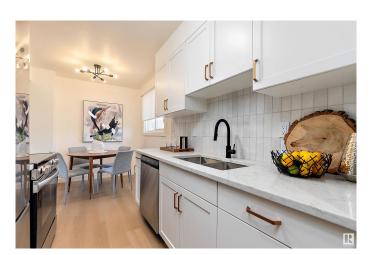

# \$264,999

3 Bedroom, 2.00 Bathroom, 955 sqft Condo / Townhouse on 0.00 Acres

Homesteader, Edmonton, AB

Amazing Opportunity in Homesteader! Backing out onto a large green space with walking paths and dog park near by. Welcome to this beautifully renovated 3-bedroom, 2-bathroom corner unit, perfectly situated in a well-maintained condo complex with some of the lowest condo fees in Edmonton. Backing onto a ravine-style green space and off-leash dog park, this home offers the perfect blend of privacy, nature, and convenience. Enjoy peace of mind in a solid, financially healthy complex with a strong reserve fund. Whether you're a first-time buyer, this property is a standout choice in a prime location.

# **Community Information**

Address 187 Harrison Drive

Area Edmonton

Subdivision Homesteader

City Edmonton
County ALBERTA

Province AB

Postal Code T5A 2X5

# **Exterior**

Exterior Wood, Metal, Vinyl

Exterior Features Backs Onto Park/Trees, Fenced, Park/Reserve, Playground Nearby,

Public Transportation, Schools, Shopping Nearby

Roof Asphalt Shingles
Construction Wood, Metal, Vinyl
Foundation Concrete Perimeter