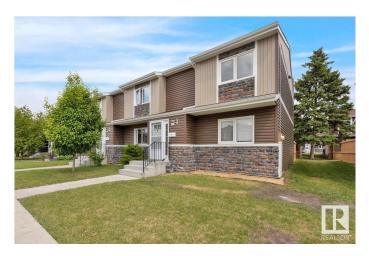

## \$269,900

3 Bedroom, 1.50 Bathroom, 1,279 sqft Condo / Townhouse on 0.00 Acres

Sweet Grass, Edmonton, AB

Welcome to this charming townhouse in Sweetgrass, just steps from the prestigious Derrick Golf & Country Club! Featuring 3 bedrooms, 1.5 baths, fresh paint, brand-new carpet, and beautiful hardwood floors. The spacious main floor boasts updated lighting in the kitchen and dining area, plus a cozy wood-burning stove with a brick surround. Patio doors open to your fenced yardâ€"perfect for outdoor relaxation. The basement is undeveloped and ready for your vision. Enjoy a sharp-looking exterior, ample visitor parking, and one stall right out front, with extra stalls available for rent. A dream location in a well-maintained community