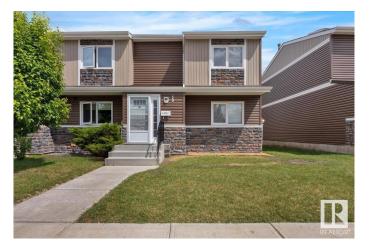

## \$269,900

3 Bedroom, 1.50 Bathroom, 1,279 sqft Condo / Townhouse on 0.00 Acres

Sweet Grass, Edmonton, AB

Welcome to this charming townhouse in Sweetgrass, just steps from the prestigious Derrick Golf & Country Club! Featuring 3 bedrooms, 1.5 baths, fresh paint, brand-new carpet, and beautiful hardwood floors. The spacious main floor boasts updated lighting in the kitchen and dining area, plus a cozy wood-burning stove with a brick surround. Patio doors open to your fenced yardâ€"perfect for outdoor relaxation. The basement is undeveloped and ready for your vision. Enjoy a sharp-looking exterior, ample visitor parking, and one stall right out front, with extra stalls available for rent. A dream location in a well-maintained community