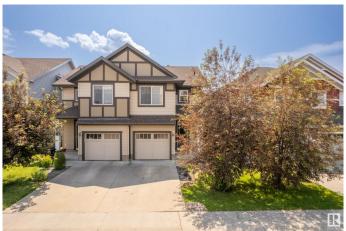

## \$395.000

2 Bedroom, 2.50 Bathroom, 1,396 sqft Single Family on 0.00 Acres

Chappelle Area, Edmonton, AB

This modern half duplex in Chappelle offers a smart layout with two spacious primary bedroomsâ€"each with its own ensuite & walk-in closetâ€"plus a versatile bonus room & convenient laundry room upstairs. The main floor features an open concept design with a stylish kitchen, stainless steel appliances, and a cozy fireplace in the living area. A convenient half bath completes the main level. The unfinished basement provides room to grow, while the sunny south-facing backyard is perfect for relaxing or entertaining. With a single attached garage and a prime location close to parks and shopping, this home blends comfort and convenience in one of Edmonton's most desirable communities!

#### **Exterior**

Exterior Wood, Vinyl

Exterior Features Fenced, Playground Nearby, Public Transportation, Shopping Nearby

Roof Asphalt Shingles

Construction Wood, Vinyl

Foundation Concrete Perimeter