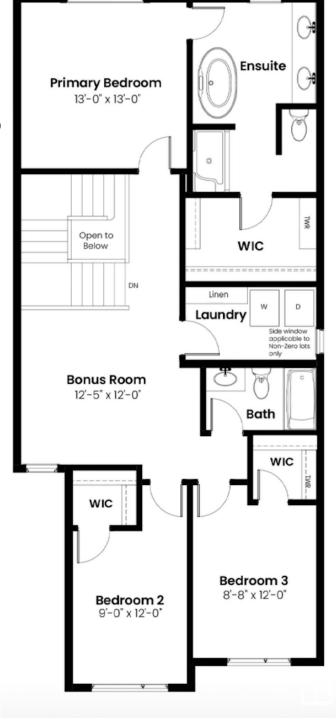

#### \$689.900

3 Bedroom, 2.50 Bathroom, 2,001 sqft Single Family on 0.00 Acres

Griesbach, Edmonton, AB

Discover the Petra quick possession home by Landmark Homes, ideally located in Edmonton's sought-after Village at Griesbachâ€"a beautifully master-planned community known for its timeless charm and thoughtful design. This spacious 2,001 sq. ft. residence offers 3 bedrooms and 2.5 Purification System and a high-performance year-round comfort through integrated heating, melamine shelving, and a full appliance package. Completing the home are a private rear deck, side entry, fully landscaped yard, and moreâ€"ready for you to move in and make it yours.

#### **Essential Information**

MLS®# E4443736 Price \$689,900

Bedrooms 3

Bathrooms 2.50

Full Baths 2

Half Baths 1

Square Footage 2,001

Acres 0.00

## Interior

Interior Features ensuite bathroom

Appliances Dishwasher-Built-In, Dryer

Refrigerator, Stove-Electric, \

Heating Forced Air-1, Natural Gas

Fireplace Yes

Fireplaces Insert

Stories 2