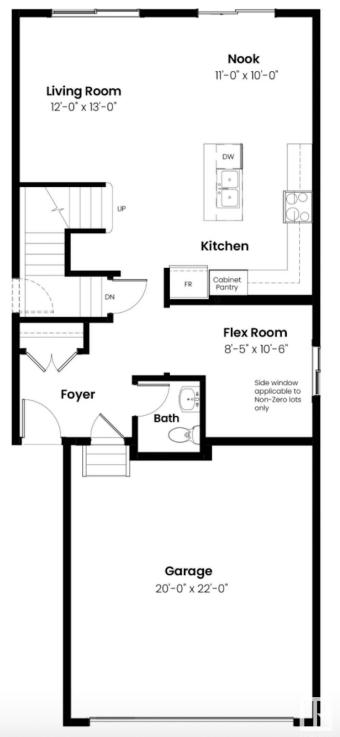

#### \$689.900

3 Bedroom, 2.50 Bathroom, 2,001 sqft Single Family on 0.00 Acres

Griesbach, Edmonton, AB

Discover the Petra quick possession home by Landmark Homes, ideally located in Edmonton's sought-after Village at Griesbachâ€"a beautifully master-planned community known for its timeless charm and thoughtful design. This spacious 2,001 sq. ft. residence offers 3 bedrooms and 2.5 Purification System and a high-performance year-round comfort through integrated heating, melamine shelving, and a full appliance package. Completing the home are a private rear deck, side entry, fully landscaped yard, and moreâ€"ready for you to move in and make it yours.

#### **Essential Information**

MLS®# E4443736 Price \$689,900

Bedrooms 3

Bathrooms 2.50

Full Baths 2

Half Baths 1

Square Footage 2,001

Acres 0.00

## Interior

Interior Features ensuite bathroom

Appliances Dishwasher-Built-In, Dryer

Refrigerator, Stove-Electric, \

Heating Forced Air-1, Natural Gas

Fireplace Yes

Fireplaces Insert

Stories 2