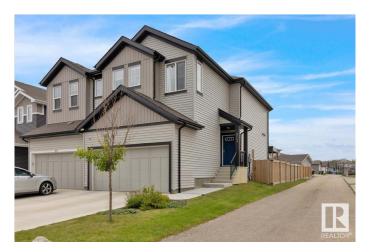

## \$469,900

3 Bedroom, 2.50 Bathroom, 1,495 sqft Single Family on 0.00 Acres

Maple Crest, Edmonton, AB

Welcome to this beautifully kept 2020 Landmark-built duplex in the desirable Maple Crest community! This high-quality 3 bed, 3 bath home offers modern living with style and comfort. Step inside to 9-ft ceilings and a bright, open layout. The kitchen features sleek quartz countertops, perfect for cooking and entertaining. The spacious master suite includes two walk-in closets and smart blinds for ultimate convenience. Enjoy voice or app control over your lights with the Levven smart home package. Outside, unwind in the deluxe gazebo with sliding panelsâ€"your private retreat! The extended double garage fits a full-size truck with ease. South-facing backyard brings in tons of natural light. Located minutes from schools, shopping, and parks. Don't miss this oneâ€"your next home awaits!

Type Single Family

Sub-Type Half Duplex

Style 2 Storey

Status Active

## **Exterior**

Exterior Wood, Vinyl

Exterior Features Fenced, Schools, Shopping Nearby

Roof Asphalt Shingles

Construction Wood, Vinyl

Foundation Concrete Perimeter