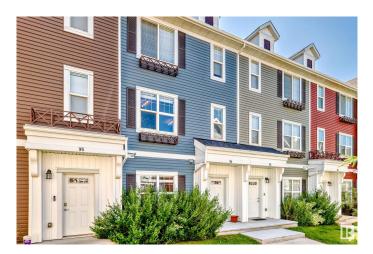

#### \$369,900

3 Bedroom, 2.50 Bathroom, 1,541 sqft Condo / Townhouse on 0.00 Acres

Crystallina Nera West, Edmonton, AB

Gorgeous 3-story double car garage townhome with A/C! Situated off the centre courtyard this 3-bed, 2 and a half bath open concept unit is perfect for young families or first time home buyers. The first floor holds your double car garage with 11 foot ceilings for extra storage, utility room, flex space/ den, and foyer. Second level is sure to impress with 9-foot ceilings, greater than 10-foot long peninsula overlooking your dining and living spaces. This floor also host your half bath and access to you full width balcony with Natural gas hook up. Upstairs is completed with the primary bedroom and ensuite, 2 additional bedrooms, 1 secondary bath, and your conveniently located laundry. This original owner unit has had numerous upgrades including but not limited to: Air conditioning, 220 volt garage heater, gas fireplace, blinds, new flooring, coffee bar, and accent walls.

## **Community Information**

| Address           | 94 903 Crystallina Nera Way                                                                                                                                                                             |  |  |
|-------------------|---------------------------------------------------------------------------------------------------------------------------------------------------------------------------------------------------------|--|--|
| Area              | Edmonton                                                                                                                                                                                                |  |  |
| Subdivision       | Crystallina Nera West                                                                                                                                                                                   |  |  |
| City              | Edmonton                                                                                                                                                                                                |  |  |
| County            | ALBERTA                                                                                                                                                                                                 |  |  |
| Province          | AB                                                                                                                                                                                                      |  |  |
| Postal Code       | T5Z 0N6                                                                                                                                                                                                 |  |  |
| Amenities         |                                                                                                                                                                                                         |  |  |
| Amenities         | Off Street Parking, Air Conditioner, Ceiling 9 ft., No Smoking Home, Parking-Visitor, Patio, Natural Gas BBQ Hookup                                                                                     |  |  |
| Parking           | Double Garage Attached                                                                                                                                                                                  |  |  |
| Interior          |                                                                                                                                                                                                         |  |  |
| Interior Features | ensuite bathroom                                                                                                                                                                                        |  |  |
| Appliances        | Air Conditioning-Central, Dishwasher-Built-In, Dryer, Garage Opener,<br>Microwave Hood Fan, Refrigerator, Stove-Electric, Vacuum Systems,<br>Washer, Window Coverings, Oven Built-In-Two, Garage Heater |  |  |
| Heating           | Forced Air-1, Natural Gas                                                                                                                                                                               |  |  |
| Fireplace         | Yes                                                                                                                                                                                                     |  |  |
| Fireplaces        | Wall Mount                                                                                                                                                                                              |  |  |
| Stories           | 3                                                                                                                                                                                                       |  |  |
| Has Basement      | Yes                                                                                                                                                                                                     |  |  |
| Basement          | None, No Basement                                                                                                                                                                                       |  |  |
| Exterior          |                                                                                                                                                                                                         |  |  |
| Exterior          | Wood, Vinyl                                                                                                                                                                                             |  |  |
| Exterior Features | Landscaped, Level Land, Paved Lane, Playground Nearby, Stream/Pond                                                                                                                                      |  |  |
| Roof              | Asphalt Shingles                                                                                                                                                                                        |  |  |