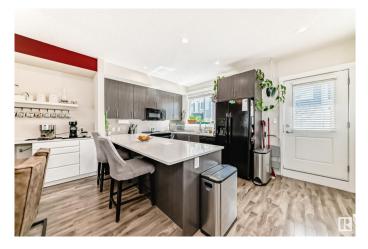

#### \$369,900

3 Bedroom, 2.50 Bathroom, 1,541 sqft Condo / Townhouse on 0.00 Acres

Crystallina Nera West, Edmonton, AB

Gorgeous 3-story double car garage townhome with A/C! Situated off the centre courtyard this 3-bed, 2 and a half bath open concept unit is perfect for young families or first time home buyers. The first floor holds your double car garage with 11 foot ceilings for extra storage, utility room, flex space/ den, and foyer. Second level is sure to impress with 9-foot ceilings, greater than 10-foot long peninsula overlooking your dining and living spaces. This floor also host your half bath and access to you full width balcony with Natural gas hook up. Upstairs is completed with the primary bedroom and ensuite, 2 additional bedrooms, 1 secondary bath, and your conveniently located laundry. This original owner unit has had numerous upgrades including but not limited to: Air conditioning, 220 volt garage heater, gas fireplace, blinds, new flooring, coffee bar, and accent walls.

## **Community Information**

| Address           | 94 903 Crystallina Nera Way                                                                                                                                                                             |  |  |
|-------------------|---------------------------------------------------------------------------------------------------------------------------------------------------------------------------------------------------------|--|--|
| Area              | Edmonton                                                                                                                                                                                                |  |  |
| Subdivision       | Crystallina Nera West                                                                                                                                                                                   |  |  |
| City              | Edmonton                                                                                                                                                                                                |  |  |
| County            | ALBERTA                                                                                                                                                                                                 |  |  |
| Province          | AB                                                                                                                                                                                                      |  |  |
| Postal Code       | T5Z 0N6                                                                                                                                                                                                 |  |  |
| Amenities         |                                                                                                                                                                                                         |  |  |
| Amenities         | Off Street Parking, Air Conditioner, Ceiling 9 ft., No Smoking Home, Parking-Visitor, Patio, Natural Gas BBQ Hookup                                                                                     |  |  |
| Parking           | Double Garage Attached                                                                                                                                                                                  |  |  |
| Interior          |                                                                                                                                                                                                         |  |  |
| Interior Features | ensuite bathroom                                                                                                                                                                                        |  |  |
| Appliances        | Air Conditioning-Central, Dishwasher-Built-In, Dryer, Garage Opener,<br>Microwave Hood Fan, Refrigerator, Stove-Electric, Vacuum Systems,<br>Washer, Window Coverings, Oven Built-In-Two, Garage Heater |  |  |
| Heating           | Forced Air-1, Natural Gas                                                                                                                                                                               |  |  |
| Fireplace         | Yes                                                                                                                                                                                                     |  |  |
| Fireplaces        | Wall Mount                                                                                                                                                                                              |  |  |
| Stories           | 3                                                                                                                                                                                                       |  |  |
| Has Basement      | Yes                                                                                                                                                                                                     |  |  |
| Basement          | None, No Basement                                                                                                                                                                                       |  |  |
| Exterior          |                                                                                                                                                                                                         |  |  |
| Exterior          | Wood, Vinyl                                                                                                                                                                                             |  |  |
| Exterior Features | Landscaped, Level Land, Paved Lane, Playground Nearby, Stream/Pond                                                                                                                                      |  |  |
| Roof              | Asphalt Shingles                                                                                                                                                                                        |  |  |