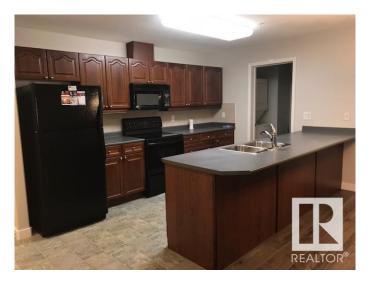

#### \$214,900

2 Bedroom, 2.00 Bathroom, 1,004 sqft Condo / Townhouse on 0.00 Acres

Canon Ridge, Edmonton, AB

Backing Onto Ravine, this Newly Renovated 2 Bedroom, 2 Bathroom Condo is located in a well run +18 Complex, small pets with board approval. New Laminate, New Paint, and ready for its new owner. This property comes with 5 appliances, insuite Laundry. Also, 1 titled underground heated parking stall for the cold winters & lots of Visitor Parking. The Ravines at Hermitage also has Genie Pad for communication with Management and Board. Garbage Shoot on Each Floor. There is a amenities room for your enjoyment. Which has a BBQ on the patio along with a pool table, shuffleboard, TV, and Library for your enjoyment. (Great for family Parties). Don't wait on this one!!! This is a Great Complex to Live in!!!!

# Interior

Interior Features ensuite bathroom

Appliances Dishwasher-Built-In, Fan-Ceiling, Microwave Hood Fan, Refrigerator,

Stacked Washer/Dryer, Stove-Electric, Window Coverings

Heating Hot Water, Natural Gas