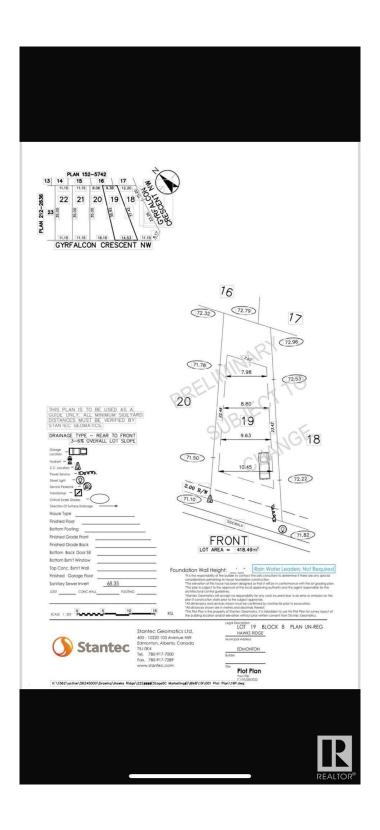

## \$255,000

0 Bedroom, 0.00 Bathroom, Single Family on 0.00 Acres

Hawks Ridge, Edmonton, AB

ATTENTION BUILDERS !!! Great development opportunity to build your dream or spec home in picturesque Hawks Ridge. Close to shopping, Lois Hole Provincial Park, St. Albert and all of its amenities, and 105 acre natural area full of mature trees, trails/bike paths, preserved wetlands and scenic ponds just outside your door. Live close to nature while taking advantage of city living. Quick access to major traffic arteries such as the Anthony Henday and Yellowhead Trail making your daily commute a breeze. Lot is a 26 pocket however can get more width depending on how far back into the lot is developed as it narrows to the rear.

## **Community Information**

Address 1140 Gyrfalcon Crescent

Area Edmonton

Subdivision Hawks Ridge

City Edmonton

County ALBERTA

Province AB

Postal Code T5S 0S5