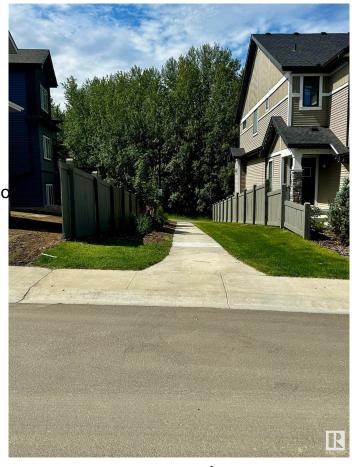

## \$255,000

0 Bedroom, 0.00 Bathroom, Single Family on 0.00 Acres

Hawks Ridge, Edmonton, AB

ATTENTION BUILDERS !!! Great development opportunity to build your dream or spec home in picturesque Hawks Ridge. Close to shopping, Lois Hole Provincial Park, St. Albert and all of its amenities, and 105 acre natural area full of mature trees, trails/bike paths, preserved wetlands and scenic ponds just outside your door. Live close to nature while taking advantage of city living. Quick access to major traffic arteries such as the Anthony Henday and Yellowhead Trail making your daily commute a breeze. Lot is a 26 pocket however can get more width depending on how far back into the lot is developed as it narrows to the rear.