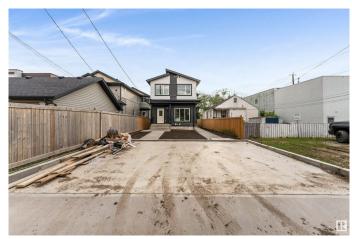

### \$499,900

4 Bedroom, 3.50 Bathroom, 1,304 sqft Single Family on 0.00 Acres

Spruce Avenue, Edmonton, AB

Attention first time home buyers with 5% GST rebate program and investors (4 total unit)!! welcome to Brand new 2024 built half of a DUPLEX WITH BASEMENT SUITE located in spruce avenue. this duplex built by one of Edmonton's elite infill builders. Above grade each features 3 bed & 2.5 bath. Basement is a 1 bed 1 bath Legal Suite. Walking distance to all the amenities, public transit, parks, swimming. Minutes to downtown including schools, Roger place, Royal Alexandra Hospital & Glenrose.

#### **Exterior**

Exterior Wood, Vinyl

Exterior Features View Downtown, See Remarks

Roof Asphalt Shingles

Construction Wood, Vinyl

Foundation Concrete Perimeter