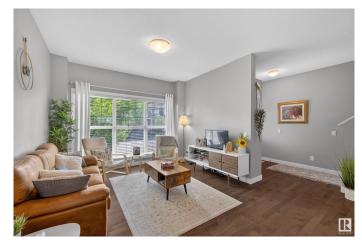

### \$464,900

1 Bedroom, 2.50 Bathroom, 1,429 sqft Single Family on 0.00 Acres

Paisley, Edmonton, AB

Welcome to Paisley! Steps from the dog park and green space, this well-priced home offers an open-concept layout perfect for entertaining. The main floor features hardwood throughout and a spacious kitchen with stainless steel appliances, a center island, and ample counter and cabinet space w/9' ceilings. Upstairs has a primary suite with walk-in closet and ensuite, two more bedrooms, a full bath, laundry, and an office nook. Enjoy the convenience of a newly built garage, fully fenced yard, and fresh landscapingâ€"all the work is done. Close to schools, shops, and parks, this move-in ready home is a must-see!

## Interior

Interior Features ensuite bathroom

Appliances Dishwasher-Built-In, Dryer, Garage Opener, Hood Fan, Refrigerator,

Stove-Electric

Heating Forced Air-1, Natural Gas

Stories 2

Has Basement Yes

Basement Full, Unfinished