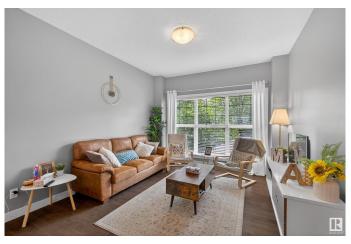

### \$464,900

1 Bedroom, 2.50 Bathroom, 1,429 sqft Single Family on 0.00 Acres

Paisley, Edmonton, AB

Welcome to Paisley! Steps from the dog park and green space, this well-priced home offers an open-concept layout perfect for entertaining. The main floor features hardwood throughout and a spacious kitchen with stainless steel appliances, a center island, and ample counter and cabinet space w/9' ceilings. Upstairs has a primary suite with walk-in closet and ensuite, two more bedrooms, a full bath, laundry, and an office nook. Enjoy the convenience of a newly built garage, fully fenced yard, and fresh landscapingâ€"all the work is done. Close to schools, shops, and parks, this move-in ready home is a must-see!

## Interior

Interior Features ensuite bathroom

Appliances Dishwasher-Built-In, Dryer, Garage Opener, Hood Fan, Refrigerator,

Stove-Electric

Heating Forced Air-1, Natural Gas

Stories 2

Has Basement Yes

Basement Full, Unfinished