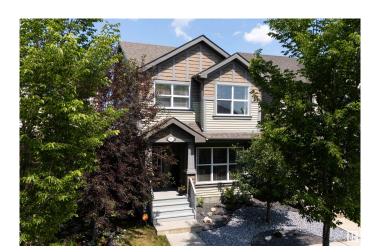

### \$464,900

1 Bedroom, 2.50 Bathroom, 1,429 sqft Single Family on 0.00 Acres

Paisley, Edmonton, AB

Welcome to Paisley! Steps from the dog park and green space, this well-priced home offers an open-concept layout perfect for entertaining. The main floor features hardwood throughout and a spacious kitchen with stainless steel appliances, a center island, and ample counter and cabinet space w/9' ceilings. Upstairs has a primary suite with walk-in closet and ensuite, two more bedrooms, a full bath, laundry, and an office nook. Enjoy the convenience of a newly built garage, fully fenced yard, and fresh landscapingâ€"all the work is done. Close to schools, shops, and parks, this move-in ready home is a must-see!

### **Exterior**

Exterior Wood, Vinyl
Exterior Features See Remarks

Roof Asphalt Shingles

Construction Wood, Vinyl

Foundation Concrete Perimeter