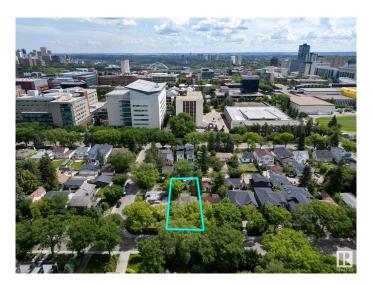

### \$939.800

4 Bedroom, 2.50 Bathroom, 1,961 sqft Single Family on 0.00 Acres

Windsor Park (Edmonton), Edmonton, AB

WINDSOR PARK 50 X 150 lot on a beautiful street STEPS AWAY FROM UNIVERSITY OF ALBERTA (1 minute walk to University grounds)! Whether you're looking for a prime rental investment or the perfect location to build your dream home, this property gives you options! Situated in one of Edmonton's most sough-after neighborhoods with access to not only U of A but also top-rated Elementary, Junior-High & High-Schools. For outdoor enthusiasts, you can't beat this location for access to River Valley, Hawrelak Park & Saskatchewan Drive. This property has proven rental performance, currently generating \$4,295/month in rental income (not including utilities which tenants also pay). Prime University properties like this are always in demand, don't miss out on this great opportunity!

# **Community Information**

Address 8935 117 Street

Area Edmonton

Subdivision Windsor Park (Edmonton)

City Edmonton
County ALBERTA

Province AB

Postal Code T6G 1R8