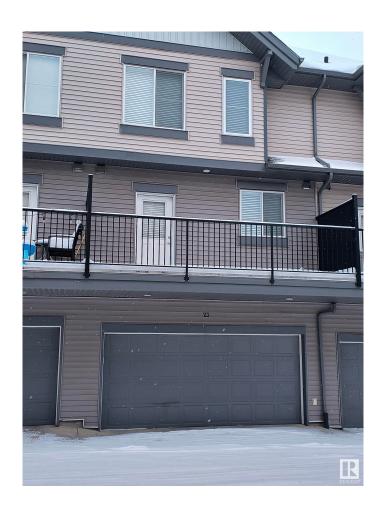

### \$326,000

3 Bedroom, 2.50 Bathroom, 1,453 sqft Condo / Townhouse on 0.00 Acres

Walker, Edmonton, AB

Welcome to Southern Springs in SW Edmonton, where comfort meets convenience in this 2011-built, 1,453 sq ft, 3-bedroom townhouse with a double attached garage and lake views from the balcony. Three finished levels offering ample space for living and entertaining. Modern kitchen with plenty of cabinet storage and stainless kitchen appliances. Expansive living and dining rooms with access to a large deck for a gas BBQ hookup. Ground floor flex space perfect for a home office plus direct garage access. Southern Spring offers privacy, secured parking, and visitor parking in a well-maintained complex. Close to parks, schools, shopping, public transit, and all essential amenities

# **Exterior**

Exterior Wood, Brick, Vinyl

Exterior Features Landscaped, Park/Reserve,

Nearby

Roof Asphalt Shingles
Construction Wood, Brick, Vinyl
Foundation Concrete Perimeter