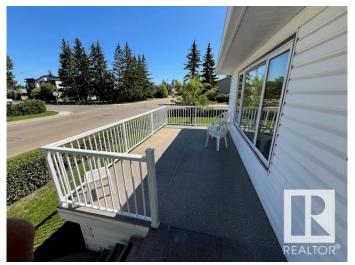

## \$474.900

4 Bedroom, 2.00 Bathroom, 1,248 sqft Single Family on 0.00 Acres

Jasper Park, Edmonton, AB

Outstanding home on a very large 731 mÂ<sup>2</sup> lot. This three bedroom bungalow with finish basement is an excellent condition and very clean. A classic floor plan that emphasizes useable space and family living. The owner has continually made upgrades over the years, including, new 35 year shingles in 2011, new energy efficient vinyl windows in 2009. Basement redone in the mid 1990s at the same time as the bathrooms and kitchen. Upgraded attic insulation in 2004, new hot water tank in 2016, new high-efficiency furnace in 2019. Newer flooring in kitchen, bathroom and hallway in 2016. The oversized 22×24 detached garage is finished with newer man door in 2025 and new overhead door in 2018.

Stories 2

Has Basement Yes

Basement Full, Finished