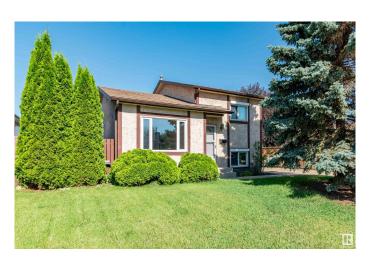

## \$375,000

2 Bedroom, 1.00 Bathroom, 824 sqft Single Family on 0.00 Acres

Kirkness, Edmonton, AB

Welcome to this charming single-family home featuring a mix of hardwood and carpet flooring, filled with great natural light throughout. Enjoy a spacious family room with a cozy fireplaceâ€"perfect for relaxing or entertaining. This 2-bedroom, 1-bathroom home includes a newer washer and dryer for added convenience. Step outside to a beautifully landscaped large yard complete with a hot tub, fire pit, and storage shed. Roof is only 3 years old. Located close to parks and trails, this home offers the perfect blend of comfort, style, and outdoor living!

#### **Exterior**

Exterior Wood, Stucco

Exterior Features Fenced, Landscaped, Park/Reserve, Picnic Area, Playground Nearby,

Public Transportation, Shopping Nearby

Roof Asphalt Shingles

Construction Wood, Stucco