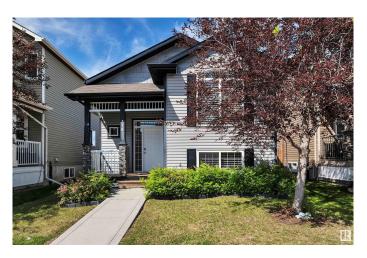

### \$399,900

4 Bedroom, 2.00 Bathroom, 937 sqft Single Family on 0.00 Acres

Southfork, Leduc, AB

Welcome home to this 4-bedroom, 2-bathroom bi-level in Southfork with a spacious living area & a separate basement entrance. The open-concept main floor features vaulted ceilings, hardwood flooring, and a stylish kitchen with stainless steel appliances. Enjoy a cozy gas fireplace, central A/C, and a fully finished basement with a spacious rec room. Step outside onto the front porch or to the large back deck, complete with gas BBQ rough-in and fully fenced yard, plus a detached garage for added convenience. Located close to schools, parks, and all amenitiesâ€"this home is move-in-ready.

## **Amenities**

Amenities Air Conditioner, Deck, Front Porch, Vaulted Ceiling, Vacuum

System-Roughed-In, Natural Gas BBQ Hookup

Parking Double Garage Detached

Interior

Appliances Dishwasher-Built-In, Dryer, Microwave Hood Fan, Refrigerator,

## **Exterior**

Exterior Wood, Vinyl

Exterior Features Airport Nearby, Back Lane, Fenced, Flat Site, Landscaped, Shopping

Nearby

Roof Asphalt Shingles

Construction Wood, Vinyl

Foundation Concrete Perimeter