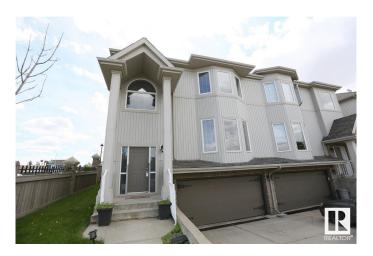

#### \$428.000

2 Bedroom, 2.50 Bathroom, 1,485 sqft Single Family on 0.00 Acres

Richford, Edmonton, AB

Large half duplex home in desirable south side community of Richford. This well-appointed half duplex home boasts 1,400+ sqft, TWO master ensuite with fully finished basement and double attached garage. Main floor features open concept plan. Living room has a gas fireplace with hardwood flooring throughout. Good sized kitchen boasts loads of maple cabinets, ample counter space and corner pantry. Dining room is spacious with patio door leading to the large deck. Upstairs has two ensuite and each has a 4 pc bath. Fully finished basement has a large family room. Close to Ravine, walking trail, public transit and all amenities. Quick access to South Common shopping, Calgary trail and Anthony Henday.

## **Exterior**

Exterior Wood, Brick, Vinyl

Exterior Features Public Transportation, Shopping Nearby, See Remarks

Roof Asphalt Shingles

Construction Wood, Brick, Vinyl

Foundation Concrete Perimeter