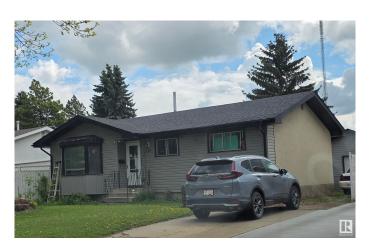

# \$419,999 - 530 Alder Avenue, Sherwood Park

MLS® #E4446244

# \$419,999

4 Bedroom, 2.00 Bathroom, 1,058 sqft Single Family on 0.00 Acres

Maplewood (Sherwood Park), Sherwood Park, AB

This 4 bedroom 2 bath house is located in a fantastic neighbourhood in Sherwood Park. Close to schools. This house will be great for an investor or someone to put some sweat equity into it. It has a finished basement, big backyard and an oversized single garage.

## **Exterior**

Exterior Wood, Stucco, Vinyl

Exterior Features Fenced, Golf Nearby, Schools

Roof Asphalt Shingles

Construction Wood, Stucco, Vinyl Foundation Concrete Perimeter