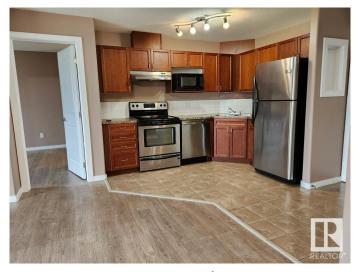

### \$179,000

2 Bedroom, 2.00 Bathroom, 844 sqft Condo / Townhouse on 0.00 Acres

Spruce Ridge, Spruce Grove, AB

Finally a Place to call HOME! This wonderful, spacous 2 bedroom 2 full bath condo has a fantastic south facing view. Out on the private balcony you are overlooking a green space and the Tri Leisure Center is sitting immediately east. So conveniently located to shopping, restaurants, walking path, recreation facilities, parks and Highways 16 and 16A. Commuting anywhere is simple and easy. The open floor plan is welcoming so you can comfortably entertain or relax at your leisure. The in-suite laundry and large storage makes for a perfect setup. BONUS...this condo includes 2 parking stalls. You'll have 1 underground stall and 1 outdoor stall.

#### Interior

Interior Features ensuite bathroom

Appliances Dishwasher-Built-In, Hood Fan, Refrigerator, Stacked Washer/Dryer,

Stove-Electric

Heating Hot Water, Natural Gas