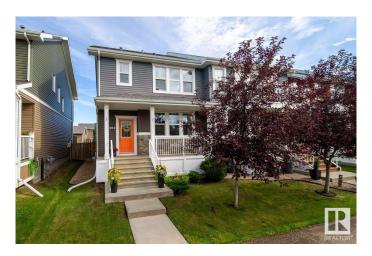

# \$444,000 - 262 Robinson Dr, Leduc

MLS® #E4446575

#### \$444.000

3 Bedroom, 2.50 Bathroom, 1,418 sqft Single Family on 0.00 Acres

Robinson, Leduc, AB

Welcome to this polished open floor plan home in popular Robinson. This lovely home boasts a bright kitchen with granite counters, eating bar, SS appliances and tons of natural lighting. The dining area and living room area is enhanced by the wall mounted fireplace. The rear entry leads to a raised deck with gas BBQ hookup, overlooking the landscaped / fenced rear yard. The upper floor provides 3 beds, main bath, laundry area, and spacious master-bed with a 3 pce ensuite & walk-in closet. The basement is ready for your finishing touches. Double detached garage completes the package. A pleasure to show.

Year Built 2013

Single Family Type

Sub-Type Half Duplex

Style 2 Storey
Status Active