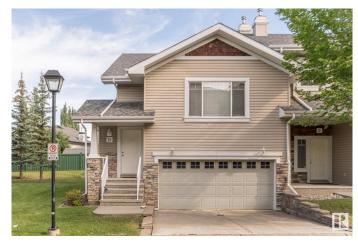

# \$334,800 - 23 2508 Hanna Crescent, Edmonton

MLS® #E4446702

## \$334,800

3 Bedroom, 2.50 Bathroom, 976 sqft Condo / Townhouse on 0.00 Acres

Haddow, Edmonton, AB

Beautiful three bedroom townhouse very well maintained. This unit is tucked in the corner of the complex and is very private. Large open space ideal for entertaining with corner fireplace open kitchen and large dining area with patio doors off to the deck and lower patio. There is hardwood flooring in this area. Master bedroom is huge and has a four piece ensuite. The lower level has two additional bedrooms and another four piece bath as well as access to the attached double garage.

#### **Amenities**

Amenities Ceiling 9 ft., Deck, Detectors Smoke, Exterior Walls- 2"x6", No Animal

Home, No Smoking Home, Parking-Visitor, Vaulted Ceiling, See

Remarks

Parking Spaces 4

Parking Double Garage Attached