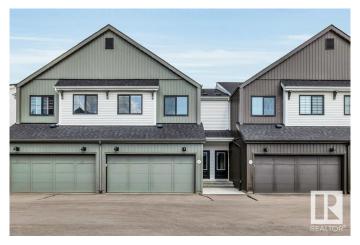

# \$419,900 - 18 1910 Collip View, Edmonton

MLS® #E4446710

#### \$419,900

3 Bedroom, 2.50 Bathroom, 1,582 sqft Condo / Townhouse on 0.00 Acres

Cavanagh, Edmonton, AB

pear old townhome is move in ready. Fabulous location adjacent to Blackmud creek and Cavanagh Ravine, making for a beautiful setting for walks with kids or pets. The design and finishings in the complex give it a modern and truly appealing look. This 3 bedroom unit offers top notch finishes, vinyl flooring, upgraded luxury appliances. Double attached garage, main floor mudroom, second floor bonus room and laundry closet. You will appreciate the excellent sized bedrooms including a beautiful primary suite with walk in closet and full ensuite. Finally unfinished basement for storage or play space.

## **Community Information**

Address 18 1910 Collip View

Area Edmonton
Subdivision Cavanagh
City Edmonton
County ALBERTA

Province AB

Postal Code T6W 5H4