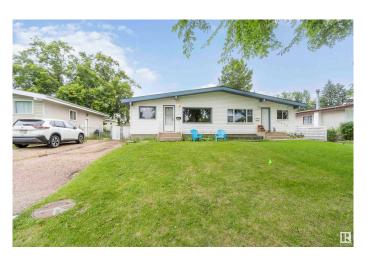

# \$320,000 - 1948 Bonneville Drive, Sherwood Park

MLS® #E4448182

### \$320,000

3 Bedroom, 2.00 Bathroom, 926 sqft Single Family on 0.00 Acres

Broadmoor, Sherwood Park, AB

Broadmoor Half Duplex with a convenient SEPARATE SIDE ENTRY. Features 2 spacious bedrooms up, 4 pc bathroom, a large vaulted living room with picture window, a 3 pc kitchen & nook. This home would make a great cash flowing basement suite without much work (NOT CURRENTLY SUITED). The basement is partially finished with a bedroom,3 pc bathroom, laundry, a great room and cold storage. Roof was replaced 2016, Furnace 2017. The fully fenced back yard has privacy slats, a storage shed, small fire pit, raised garden beds and an apple tree. walking distance to golf, arenas, and Festival Place.