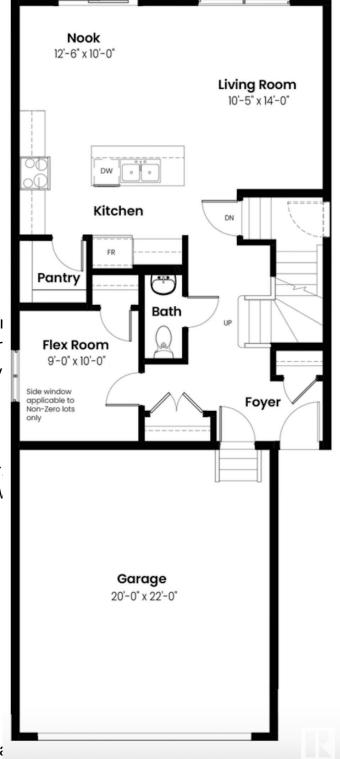

#### \$709,900

3 Bedroom, 2.50 Bathroom, 2,004 sqft Single Family on 0.00 Acres

Griesbach, Edmonton, AB

Experience innovation at its finest with our state-of-the-art, climate-controlled Acqbuilt home construction ensures precision and quality in every detail. Using cutting-edge robotics, we build your home with millimetre precision, resulting in an airtight, energy-efficient oasis. Say goodbye to drafts and uneven temperatures with our Hi-Velocity Heating System, providing superior comfort and breathe easy with our 3-stage indoor air purification system. Live efficiently with our on-demand hot water system, triple pane windows, and ENERGY STAR® appliances. Side entry

#### **Essential Information**

MLS® # E4449604 Price \$709,900 Bedrooms 3

Bathrooms 2.50 Full Baths 2

Half Baths 1

Square Footage 2,004 Acres 0.00 Year Built 2025

Type Single Family

Sub-Type Detached Single Family