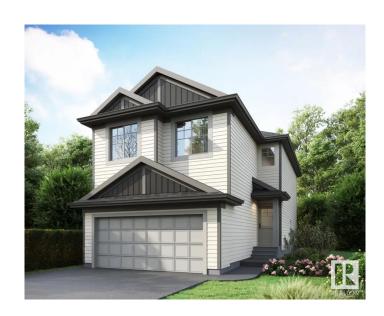

# \$709,900 - 3304 Roy Brown Way, Edmonton

MLS® #E4449604

#### \$709,900

3 Bedroom, 2.50 Bathroom, 2,004 sqft Single Family on 0.00 Acres

Griesbach, Edmonton, AB

Experience innovation at its finest with our state-of-the-art, climate-controlled Acqbuilt home construction ensures precision and quality in every detail. Using cutting-edge robotics, we build your home with millimetre precision, resulting in an airtight, energy-efficient oasis. Say goodbye to drafts and uneven temperatures with our Hi-Velocity Heating System, providing superior comfort and breathe easy with our 3-stage indoor air purification system. Live efficiently with our on-demand hot water system, triple pane windows, and ENERGY STAR® appliances. Side entry

#### **Essential Information**

MLS® # E4449604 Price \$709,900 Bedrooms 3

Bathrooms 2.50 Full Baths 2

Half Baths 1

Square Footage 2,004 Acres 0.00 Year Built 2025

Type Single Family

Sub-Type Detached Single Family

Style 2 Storey
Status Active