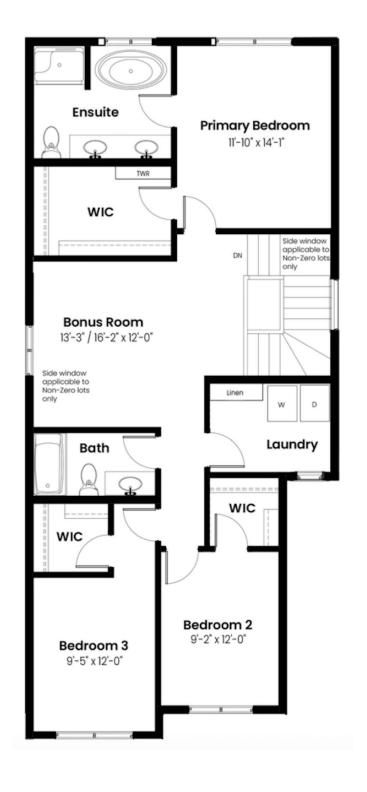

#### \$709,900

3 Bedroom, 2.50 Bathroom, 2,004 sqft Single Family on 0.00 Acres

Griesbach, Edmonton, AB

Experience innovation at its finest with our state-of-the-art, climate-controlled Acqbuilt home construction ensures precision and quality in every detail. Using cutting-edge robotics, we build your home with millimetre precision, resulting in an airtight, energy-efficient oasis. Say goodbye to drafts and uneven temperatures with our Hi-Velocity Heating System, providing superior comfort and breathe easy with our 3-stage indoor air purification system. Live efficiently with our on-demand hot water system, triple pane windows, and ENERGY STAR® appliances. Side entry

#### **Essential Information**

MLS® # E4449604 Price \$709,900 Bedrooms 3

Bathrooms 2.50 Full Baths 2

Half Baths 1

Square Footage 2,004 Acres 0.00 Year Built 2025

Type Single Family

Sub-Type Detached Single Family